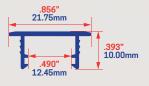

# FEATURES - Florence \*LL-5300

- Finished factory "MILL finish"
- Opaline lenses
- The components are certified