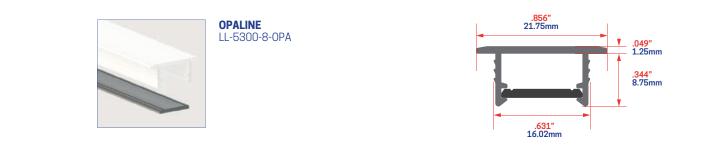

### **DIFFUSER -** Accessories

The OPALINE diffuser allows to pass 55% of luminosity

## CODES

DIFFUSER

**OPALINE** 

- LL-5300-8-0PA

Fax: 1.888.606.2368 WWW.LVCEXTRUSIONS.COM

PROPERTY AND CONFIDENTIALITY LVC led extrusions is a trademark of LVC inc. The information contained in this document is the sole property of LVC inc. Any partial or full reproduction without written approval LVC inc is forbidden.