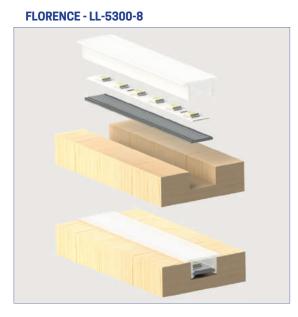

## MOUNTING APPLICATION - Florence \*LL-5300

#### NOTES

After installing the LED ribbon on the plate, DO NOT SLIDE the plate in the diffuser.

Press the plate against the diffuser.