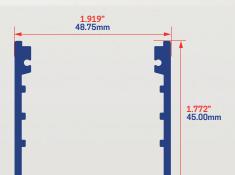

#### FEATURES - Melbourne \*LL-1751

- Available in:
- Clear anodized aluminum finish
- The anodized aluminum 6360 T5 is used for better dissipation of heat
- The components are certified
- These products are manufactured in Canada
- In lengths of 8 feet

#### **MELBOURNE - LL-1751-8**