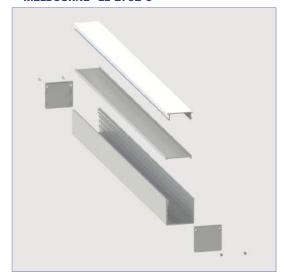

## **MELBOURNE**

**EXTRUSION** 

**ALUMINIUM** - LL-1751-8-AL

**DIFFUSER** 

**POLYCARBONATE** - LL-1751-8-PC

**PLATE** 

**PLATE** - LL-1751-PLATE