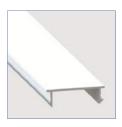

#### **DIFFUSER - Accessories**

The OPALINE diffuser allows to pass 55% of luminosity, FROST 85%, CLEAR 98% and POLYCARBONATE 75%

**POLYCARBONATE** LL-1751-8-PC