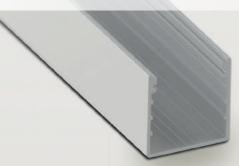

#### FEATURES - Melbourne \*LL-1751

- Available in:
- Clear anodized aluminum finish
- The anodized aluminum 6360 T5 is used for better dissipation of heat
- The components are certified
- These products are manufactured in Canada
- In lengths of 8 feet

#### **MELBOURNE - LL-1751-8**

## **MELBOURNE**

**EXTRUSION** 

**ALUMINIUM** - LL-1751-8-AL

**DIFFUSER** 

**POLYCARBONATE** - LL-1751-8-PC

**PLATE** 

**PLATE** - LL-1751-PLATE