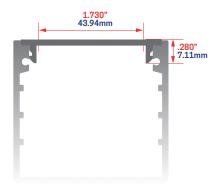

#### **PLATE - Accessories**

PLATE LL-1751-PLATE

## **MELBOURNE**

**EXTRUSION** 

**ALUMINIUM** - LL-1751-8-AL

**DIFFUSER** 

**POLYCARBONATE** - LL-1751-8-PC

**PLATE** 

**PLATE** - LL-1751-PLATE