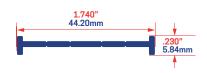

#### FEATURES - Melbourne \*LL-1751

- Available in:
- Clear anodized aluminum finish
- The anodized aluminum 6360 T5 is used for better dissipation of heat
- The components are certified
- These products are manufactured in Canada
- In lengths of 8 feet

#### **MELBOURNE - LL-1751-8**