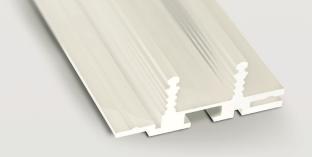

# FEATURES - Prague \*LL-0126

Available in:

NATURAL -NL

- Plastic finish
- The components are certified

- These products are manufactured in Canada
- In lengths of 8 feet

WWW.LVCEXTRUSIONS.COM

### EXTRUSION

PLASTIC

DIFFUSER

NEON

- LL-0126-8-NEON

-LL-0126-8-NL