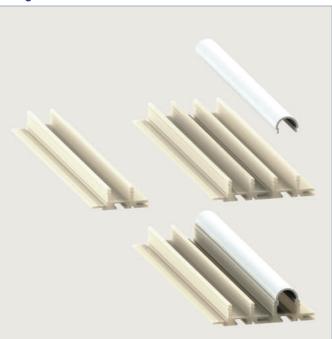

# FEATURES - Prague \*LL-0126

Available in:

NATURAL -NL

- Plastic finish
- The components are certified

- These products are manufactured in Canada
- In lengths of 8 feet

WWW.LVCEXTRUSIONS.COM

# **DIFFUSER -** Accessories

NEON LL-0126-8-NEON Material: ACRYLIC DR

PROPERTY AND CONFIDENTIALITY

LVC led extrusions is a trademark of LVC inc. The information contained in this document is the sole property of LVC inc. Any partial or full reproduction without written approval LVC inc is forbidden.

### EXTRUSION

PLASTIC

DIFFUSER

NEON

- LL-0126-8-NEON

-LL-0126-8-NL