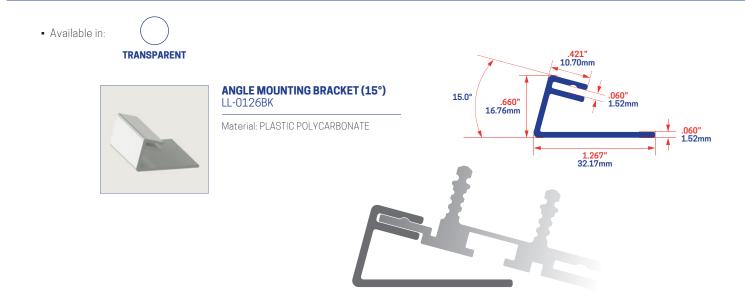

# **MOUNTING BRACKETS - Accessories**

#### **MOUNTING BRACKET**

PLASTIC POLYCARBONATE - LL-0126BK

PROPERTY AND CONFIDENTIALITY

LVC led extrusions is a trademark of LVC inc. The information contained in this document is the sole property of LVC inc. Any partial or full reproduction without written approval LVC inc is forbidden.