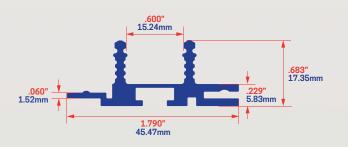

# FEATURES - Prague \*LL-0126

Available in:

NATURAL -NL

- Plastic finish
- The components are certified

- These products are manufactured in Canada
- In lengths of 8 feet

WWW.LVCEXTRUSIONS.COM

### EXTRUSION

PLASTIC

DIFFUSER

NEON

- LL-0126-8-NEON

-LL-0126-8-NL