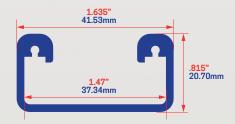

### FEATURES - Quebec \*LL-1650

Available in:

ALUMINIUM -AL

- Clear anodized aluminum finish
- The anodized aluminum 6360 T5 is used for better dissipation of heat
- The components are certified
- These products are manufactured in Canada
- In lengths of 8 feet
- Supporting accessories are Thomas & Betts