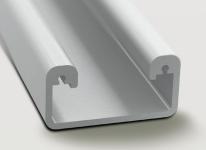

### FEATURES - Quebec \*LL-1650

Available in:

ALUMINIUM -AL

- Clear anodized aluminum finish
- The anodized aluminum 6360 T5 is used for better dissipation of heat
- The components are certified
- These products are manufactured in Canada
- In lengths of 8 feet
- Supporting accessories are Thomas & Betts