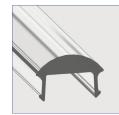

### FEATURES - Quebec \*LL-1650

Available in:

ALUMINIUM -AL

- Clear anodized aluminum finish
- The anodized aluminum 6360 T5 is used for better dissipation of heat
- The components are certified
- These products are manufactured in Canada
- In lengths of 8 feet
- Supporting accessories are Thomas & Betts

#### **DIFFUSER -** Accessories The OPALINE diffuser allows to pass 55% of luminosity, FROST 85% and CLEAR 98%

OPALINE LL-1650-8-0PA FROST

LL-1650-8-FROST

CLEAR LL-1650-8-CLEAR Material: ACRYLIC DR

FOCUS LL-1650-8-F0CUS Material: ACRYLIC DR