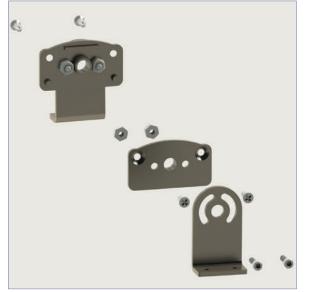

### **MOUNTING BRACKET - Accessories**

### MOUNTING BRACKET SWIVEL LL-1650SW

Material: ZINC only, fixed with screws