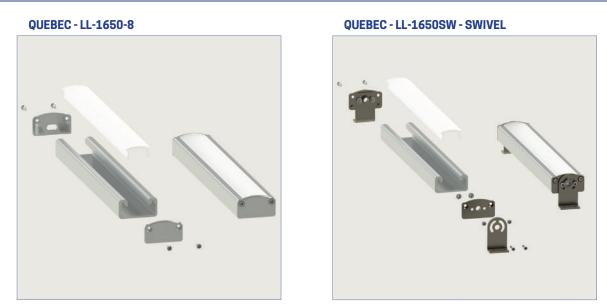

ilable in:

ALUMINIUM -AL

- Clear anodized aluminum finish
- The anodized aluminum 6360 T5 is used for better dissipation of heat
- The components are certified
- These products are manufactured in Canada
- In lengths of 8 feet
- Supporting accessories are Thomas & Betts

#### **DIFFUSER -** Accessories The OPALINE diffuser allows to pass 55% of luminosity, FROST 85% and CLEAR 98%



OPALINE LL-1650-8-0PA FROST

LL-1650-8-FROST

CLEAR LL-1650-8-CLEAR Material: ACRYLIC DR





FOCUS LL-1650-8-F0CUS Material: ACRYLIC DR





1.888.648.9195 Fax: 1.888.606.2368 WWW.LVCEXTRUSIONS.COM







## END CAP - Accessories



### **MOUNTING BRACKET - Accessories**







### MOUNTING BRACKET SWIVEL LL-1650SW

Material: ZINC only, fixed with screws









### MOUNTING APPLICATION - Quebec \*LL-1650



### **CODES**

# **QUEBEC**

| EXTRUSION<br>ALUMINIUM                 | - LL-1650-8-AL                  |
|----------------------------------------|---------------------------------|
| DIFFUSER                               |                                 |
| OPALINE                                | - LL-1650-8-0PA                 |
| FROST                                  | - LL-1650-8-FROST               |
| CLEAR                                  | - LL-1650-8-CLEAR               |
| FOCUS                                  | - LL-1650-8-FC                  |
| END CAP (fixed with screws)            |                                 |
| STANDARD                               | - LL-1650ECMP-AL (WITHOUT HOLE) |
|                                        | - LL-1650ECFP-AL (WITH HOLE)    |