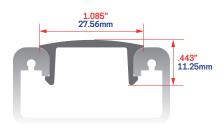

### FEATURES - Quebec \*LL-1650

Available in:

ALUMINIUM -AL

- Clear anodized aluminum finish
- The anodized aluminum 6360 T5 is used for better dissipation of heat
- The components are certified
- These products are manufactured in Canada
- In lengths of 8 feet
- Supporting accessories are Thomas & Betts

# **QUEBEC**

| EXTRUSION<br>ALUMINIUM                 | - LL-1650-8-AL                  |
|----------------------------------------|---------------------------------|
| DIFFUSER                               |                                 |
| OPALINE                                | - LL-1650-8-0PA                 |
| FROST                                  | - LL-1650-8-FROST               |
| CLEAR                                  | - LL-1650-8-CLEAR               |
| FOCUS                                  | - LL-1650-8-FC                  |
| END CAP (fixed with screws)            |                                 |
| STANDARD                               | - LL-1650ECMP-AL (WITHOUT HOLE) |
|                                        | - LL-1650ECFP-AL (WITH HOLE)    |
| MOUNTING BRACKET (Zinc only)<br>SWIVEL | - LL-1650SW                     |