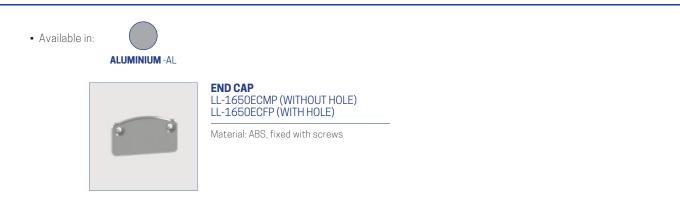

## END CAP - Accessories

# **QUEBEC**

| EXTRUSION<br>ALUMINIUM                 | - LL-1650-8-AL                  |
|----------------------------------------|---------------------------------|
| DIFFUSER                               |                                 |
| OPALINE                                | - LL-1650-8-0PA                 |
| FROST                                  | - LL-1650-8-FROST               |
| CLEAR                                  | - LL-1650-8-CLEAR               |
| FOCUS                                  | - LL-1650-8-FC                  |
| END CAP (fixed with screws)            |                                 |
| STANDARD                               | - LL-1650ECMP-AL (WITHOUT HOLE) |
|                                        | - LL-1650ECFP-AL (WITH HOLE)    |
| MOUNTING BRACKET (Zinc only)<br>SWIVEL | - LL-1650SW                     |