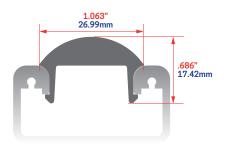

### FEATURES - Quebec \*LL-1650

Available in:

ALUMINIUM -AL

- Clear anodized aluminum finish
- The anodized aluminum 6360 T5 is used for better dissipation of heat
- The components are certified
- These products are manufactured in Canada
- In lengths of 8 feet
- Supporting accessories are Thomas & Betts

# **QUEBEC**

| EXTRUSION<br>ALUMINIUM                 | - LL-1650-8-AL                  |
|----------------------------------------|---------------------------------|
| DIFFUSER                               |                                 |
| OPALINE                                | - LL-1650-8-0PA                 |
| FROST                                  | - LL-1650-8-FROST               |
| CLEAR                                  | - LL-1650-8-CLEAR               |
| FOCUS                                  | - LL-1650-8-FC                  |
| END CAP (fixed with screws)            |                                 |
| STANDARD                               | - LL-1650ECMP-AL (WITHOUT HOLE) |
|                                        | - LL-1650ECFP-AL (WITH HOLE)    |
| MOUNTING BRACKET (Zinc only)<br>SWIVEL | - LL-1650SW                     |